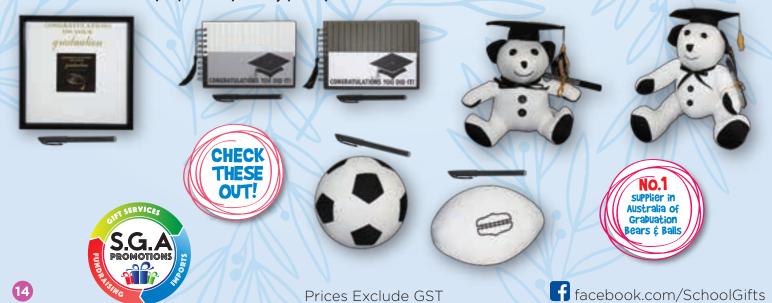

## Graduation GIFTS our Graduation range make the perfect gifts

for school graduates, sporting clubs, coaches and teachers. Our Graduation bears, balls, frame and books are the perfect keepsake gift to preserve memories and mark milestone occasions.