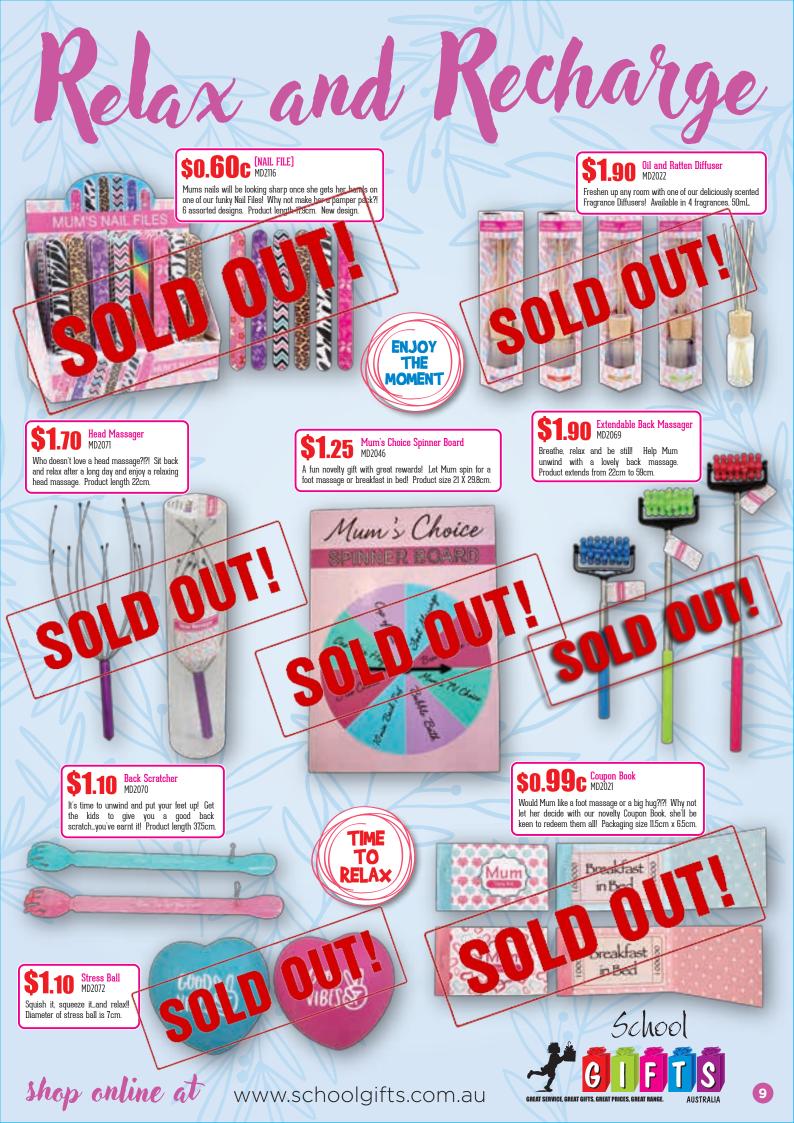

UTE

#### \$2.50 Glitter Frame MD2038

Remember happy times and happy faces when you pop your favourite photo in our cute little Glitter Shaker Frame! Product measures 6 x 9.4 x 2.4cm. Comes in a white box.



Add some Mum's Day! Sparkle to Mum's Day!

> NEW DESIGN

With pretty colour accents and loving sentiment, there's nothing Mum won't love about this frame! Simply pop in your favourite photol Frame size 18 x 18 x 0.8cm.

**\$2.50** [TEDDY BEAR] MD2120 A cute little teddy telling Marn just how much vou love her! Product measures 65 x 85 x 65 m Comes in a display box.

You Bea

**\$2.50** [HEART AND MOON NECKLACE] MD2114 Spoil Murn will a lovely keepsake gift that she is sure to treasure. Comes in a pink and blue gift box.

nazing When



5

shop online at www.schoolgifts.com.au

















### TAKE ADVANTAGE OF OUR EARLY BIRD SPECIALS AND SAVE SAVE SAVE!!

Shhhh...here's a Peek at some of our fab mystery box items! Each mystery box contains an assortment of 12 Pieces.



All \$500 + orders will receive 1 FREE MYSTERY BOX as well as 12 FREE GIFT BAGS All \$1000 + orders will receive 2 FREE MYSTERY BOXES as well as 24 FREE GIFT BAGS All \$1500 + orders will receive 3 FREE MYSTERY BOXES as well as 36 FREE GIFT BAGS All \$2000 + orders will receive 4 FREE MYSTERY BOXES as well as 96 FREE GIFT BAGS Want more...pay in full at the time of online checkout (must use Coupon Code YAYMUM) to receive a 6% discount on your order when you spend \$600+. Only valid for PAID ONLINE ORDERS.

\*\* Early Bird Online Special offer ends 1/3/2021. Mystery Box offer while stocks last.
 Not