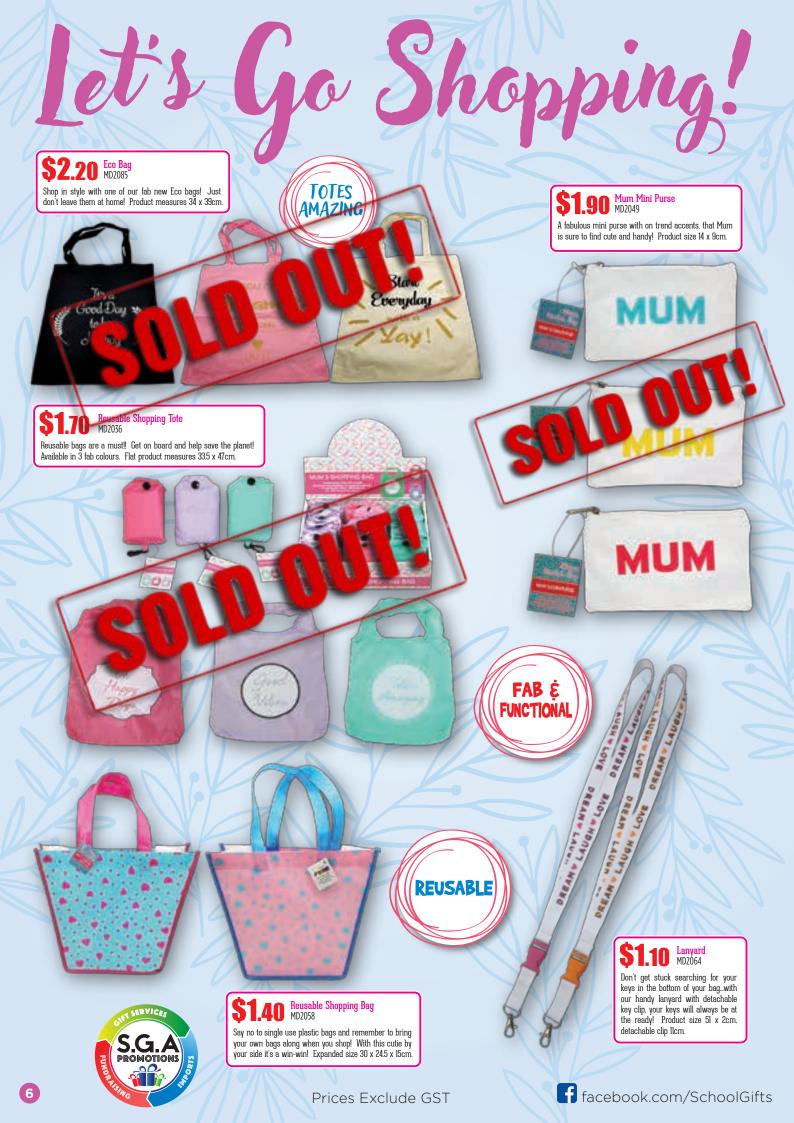

gn.

CUTE

#### \$2.50 Glitter Frame MD2038

Remember happy times and happy faces when you pop your favourite photo in our cute little Glitter Shaker Frame! Product measures 6 x 9.4 x 2.4cm. Comes in a white box.



Add some Mum's Day! Sparkle to Mum's Day!

> NEW DESIGN

With pretty colour accents and loving sentiment, there's nothing Mum won't love about this frame! Simply pop in your favourite photol Frame size 18 x 18 x 0.8cm.

**\$2.50** [TEDDY BEAR] MD2120 A cute little teddy telling Marn just how much vou love her! Product measures 65 x 85 x 65 m Comes in a display box.

You Bea

**\$2.50** [HEART AND MOON NECKLACE] MD2114 Spoil Murn will a lovely keepsake gift that she is sure to treasure. Comes in a pink and blue gift box.

nazing When



5

shop online at www.schoolgifts.com.au

















### TAKE ADVANTAGE OF OUR EARLY BIRD SPECIALS AND SAVE SAVE SAVE!!

Shhhh...here's a Peek at some of our fab mystery box items! Each mystery box contains an assortment of 12 Pieces.



All \$500 + orders will receive 1 FREE MYSTERY BOX as well as 12 FREE GIFT BAGS All \$1000 + orders will receive 2 FREE MYSTERY BOXES as well as 24 FREE GIFT BAGS All \$1500 + orders will receive 3 FREE MYSTERY BOXES as well as 36 FREE GIFT BAGS All \$2000 + orders will receive 4 FREE MYSTERY BOXES as well as 96 FREE GIFT BAGS Want more...pay in full at the time of online checkout (must use Coupon Code YAYMUM) to receive a 6% discount on your order when you spend \$600+. Only valid for PAID ONLINE ORDERS.

\*\* Early Bird Online Special offer ends 1/3/2021. Mystery Box offer while stocks last