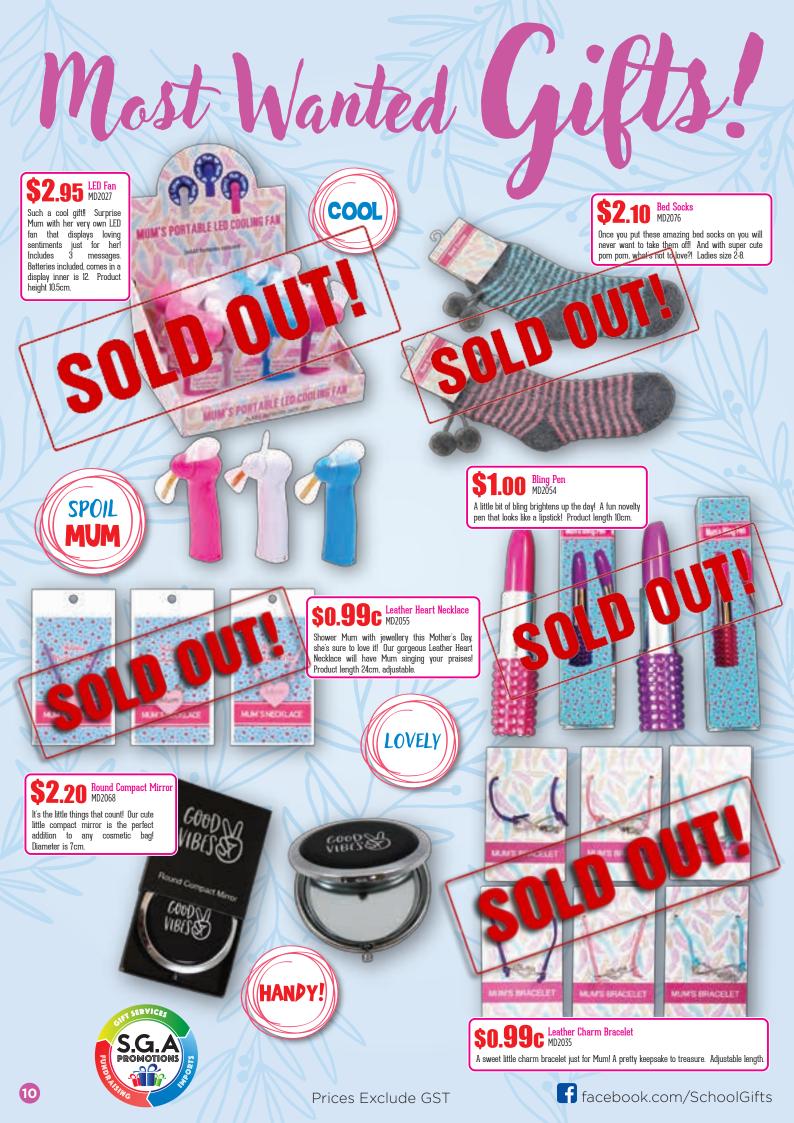

Dazzle Mum with these ... \$1.50 [RUBBER KEY RING] MD2113 Super bright and super cute!! Our Rubber Key Ring is sure to add that pop of colour to any set of keys or bag! Approximate product size 5 x 5cm. Available in 6 designs. New design. **.80** Fluffy Heart Key Ring MD2062 **NEW** Cute and fluffy! No it's not a puppy, it's our gorgeous DESIGN Fluffy Heart Key Ring! Guaranteed to brighten up any MUM'S KEYRING set of keys or bag! Diameter is 9cm. om Pom Tassel Key Ring MD2063 fluffy Pom Pom Tassel Key Ring Mum dition to any set of keys or bag rfec length 16cm. MUM GORGEOUS Heart Shaped LED Torch Key Ring No more fumbling in the dark with this nifty LED Torch Key Ring! Inner of 24. Diameter is 5cm. N **KEY RING** 1.122 **\$1.40** "Leather" Key Ring MD2045 A fab faux leather keyring that Mum will just love! Tell her how fabulous you think she is!! Mum Product measures 10.5 x 2cm.