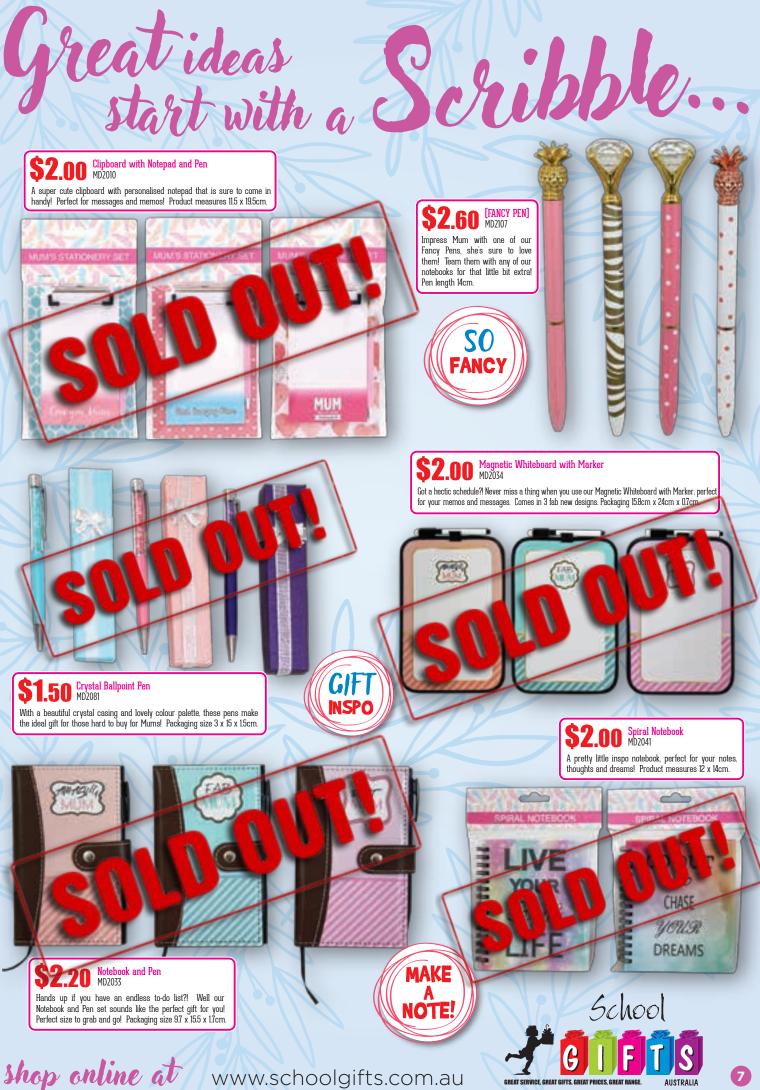

.

CUTE

#### \$2.50 Glitter Frame MD2038

Remember happy times and happy faces when you pop your favourite photo in our cute little Glitter Shaker Frame! Product measures 6 x 9.4 x 2.4cm. Comes in a white box.



Add some Mum's Day! Sparkle to Mum's Day!

> NEW DESIGN

With pretty colour accents and loving sentiment, there's nothing Mum won't love about this frame! Simply pop in your favourite photol Frame size 18 x 18 x 0.8cm.

**\$2.50** [TEDDY BEAR] MD2120 A cute little teddy telling Marn just how much vou love her! Product measures 65 x 85 x 65 m Comes in a display box.

You Bea

**\$2.50** [HEART AND MOON NECKLACE] MD2114 Spoil Murn will a lovely keepsake gift that she is sure to treasure. Comes in a pink and blue gift box.

nazing When



5

shop online at www.schoolgifts.com.au

















### TAKE ADVANTAGE OF OUR EARLY BIRD SPECIALS AND SAVE SAVE SAVE!!

Shhhh...here's a Peek at some of our fab mystery box items! Each mystery box contains an assortment of 12 Pieces.



All \$500 + orders will receive 1 FREE MYSTERY BOX as well as 12 FREE GIFT BAGS All \$1000 + orders will receive 2 FREE MYSTERY BOXES as well as 24 FREE GIFT BAGS All \$1500 + orders will receive 3 FREE MYSTERY BOXES as well as 36 FREE GIFT BAGS All \$2000 + orders will receive 4 FREE MYSTERY BOXES as well as 96 FREE GIFT BAGS Want more...pay in full at the time of online checkout (must use Coupon Code YAYMUM) to receive a 6% discount on your order when you spend \$600+. Only valid for PAID ONLINE ORDERS.

\*\* Early Bird Online Special offer ends 1/3/2021. Mystery Box offer while stocks last.