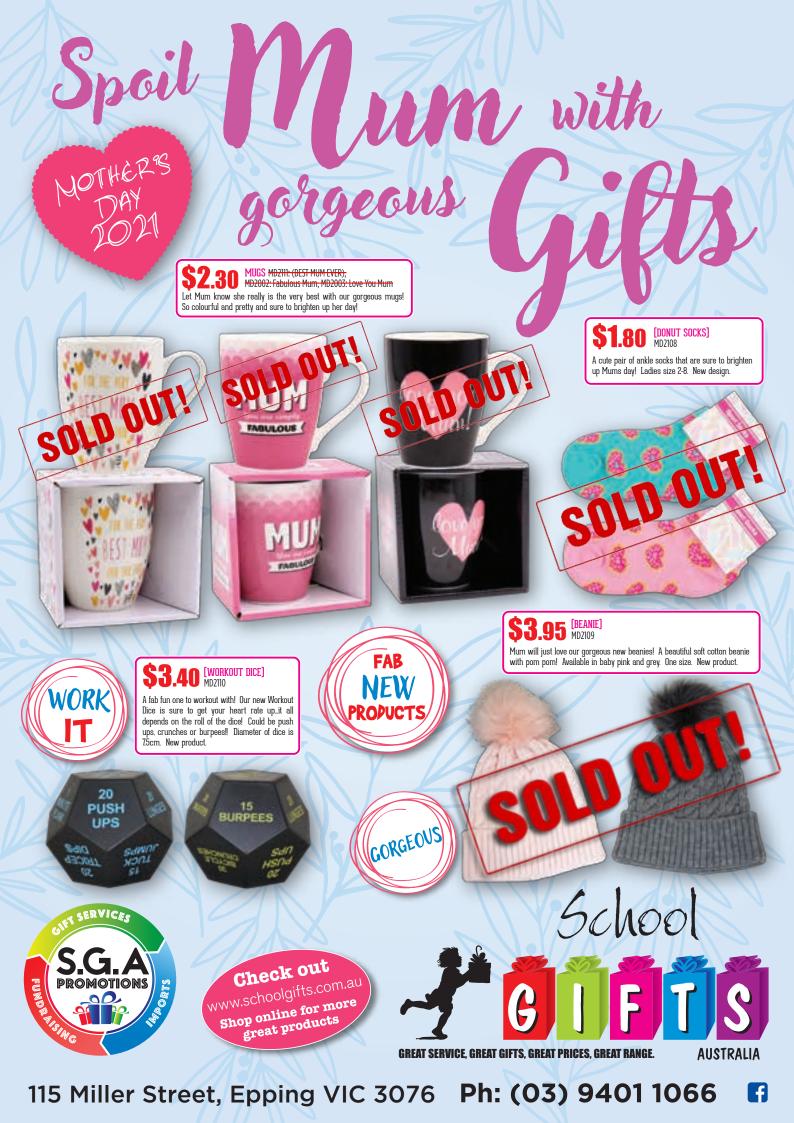

Dazzle Mum with these ... \$1.50 [RUBBER KEY RING] MD2113 Super bright and super cute!! Our Rubber Key Ring is sure to add that pop of colour to any set of keys or bag! Approximate product size 5 x 5cm. Available in 6 designs. New design. **.80** Fluffy Heart Key Ring MD2062 **NEW** Cute and fluffy! No it's not a puppy, it's our gorgeous DESIGN Fluffy Heart Key Ring! Guaranteed to brighten up any MUM'S KEYRING set of keys or bag! Diameter is 9cm. om Pom Tassel Key Ring MD2063 fluffy Pom Pom Tassel Key Ring Mum dition to any set of keys or bag rfec length 16cm. MUM GORGEOUS Heart Shaped LED Torch Key Ring No more fumbling in the dark with this nifty LED Torch Key Ring! Inner of 24. Diameter is 5cm. N **KEY RING** 1.122 **\$1.40** "Leather" Key Ring MD2045 A fab faux leather keyring th