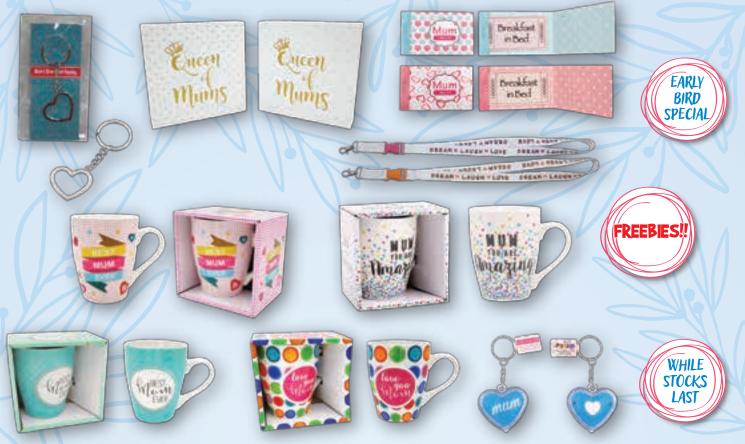

### TAKE ADVANTAGE OF OUR EARLY BIRD SPECIALS AND SAVE SAVE SAVE!!

Shhhh...here's a Peek at some of our fab mystery box items! Each mystery box contains an assortment of 12 Pieces.

All \$500 + orders will receive 1 FREE MYSTERY BOX as well as 12 FREE GIFT BAGS All \$1000 + orders will receive 2 FREE MYSTERY BOXES as well as 24 FREE GIFT BAGS All \$1500 + orders will receive 3 FREE MYSTERY BOXES as well as 36 FREE GIFT BAGS All \$2000 + orders will receive 4 FREE MYSTERY BOXES as well as 96 FREE GIFT BAGS Want more...pay in full at the time of online checkout (must use Coupon Code YAYMUM) to receive a 6% discount on your order when you spend \$600+. Only valid for PAID ONLINE ORDERS.

\*\* Early Bird Online Special offer ends 1/3/2021. Mystery Box offer while stocks last.
 Note: in order to redeem the online 6% special, payment needs to be made at the time of ordering.
 Please ensure you have checked our website for out of stock items before placing your order.