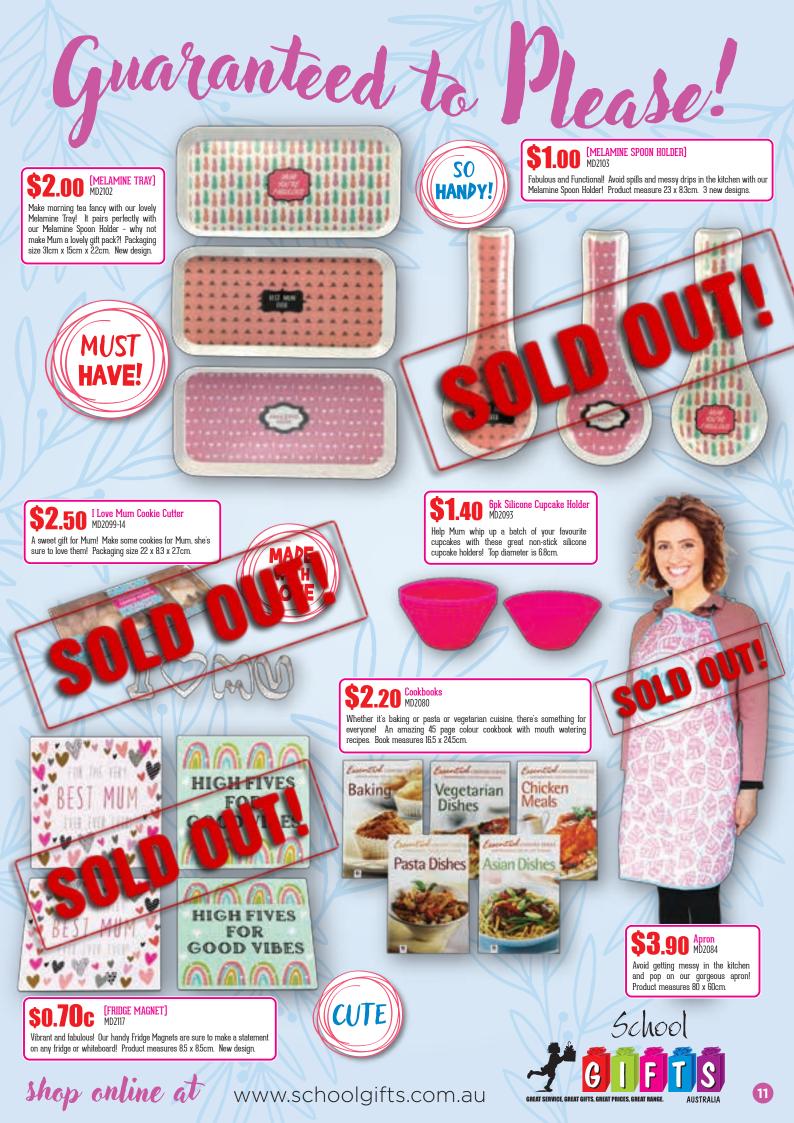

Prices Exclude GST

**\$2.50** [RAINY DAY MONEY BOX] MD2101 Surprise Mum with this gorgeous money box, it's the perfect way to save up for a rainy day! Product measures 15 x 15 x 45cm. New design.

CUTE

#### \$2.50 Glitter Frame MD2038

Remember happy times and happy faces when you pop your favourite photo in our cute little Glitter Shaker Frame! Product measures 6 x 9.4 x 2.4cm. Comes in a white box.

Add some Mum's Day! Sparkle to Mum's Day!

> NEW DESIGN

With pretty colour accents and loving sentiment, there's nothing Mum won't love about this frame! Simply pop in your favourite photol Frame size 18 x 18 x 0.8cm.

**\$2.50** [TEDDY BEAR] MD2120 A cute little teddy telling Marn just how much vou love her! Product measures 65 x 85 x 65 m Comes in a display box.

You Bea

**\$2.50** [HEART AND MOON NECKLACE] MD2114 Spoil Murn will a lovely keepsake gift that she is sure to treasure. Comes in a pink and blue gift box.

nazing When

5

shop online at www.schoolgifts.com.au