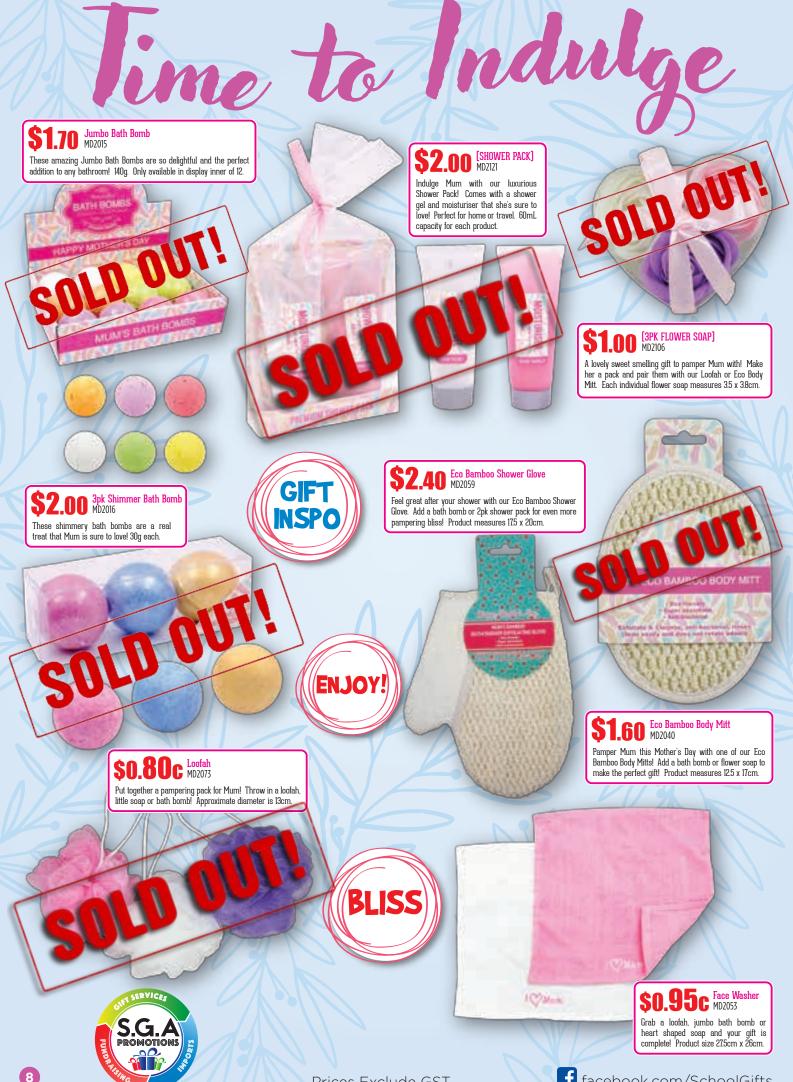

CUTE

#### \$2.50 Glitter Frame MD2038

Remember happy times and happy faces when you pop your favourite photo in our cute little Glitter Shaker Frame! Product measures 6 x 9.4 x 2.4cm. Comes in a white box.



Add some Mum's Day! Sparkle to Mum's Day!

> NEW DESIGN

With pretty colour accents and loving sentiment, there's nothing Mum won't love about this frame! Simply pop in your favourite photol Frame size 18 x 18 x 0.8cm.

**\$2.50** [TEDDY BEAR] MD2120 A cute little teddy telling Marn just how much vou love her! Product measures 65 x 85 x 65 m Comes in a display box.

You Bea

**\$2.50** [HEART AND MOON NECKLACE] MD2114 Spoil Murn will a lovely keepsake gift that she is sure to treasure. Comes in a pink and blue gift box.

nazing When



5

shop online at www.schoolgifts.com.au

















### TAKE ADVANTAGE OF OUR EARLY BIRD SPECIALS AND SAVE SAVE SAVE!!

Shhhh...here's a Peek at some of our fab mystery box items! Each mystery box contains an assortment of 12 Pieces.



All \$500 + orders will receive 1 FREE MYSTERY BOX as well as 12 FREE GIFT BAGS All \$1000 + orders will receive 2 FREE MYSTERY BOXES as well as 24 FREE GIFT BAGS All \$1500 + orders will receive 3 FREE MYSTERY BOXES as well as 36 FREE GIFT BAGS All \$2000 + orders will receive 4 FREE MYSTERY BOXES as well as 96 FREE GIFT BAGS Want more...pay in full at the time of online checkout (must use Coupon Code YAYMUM) to receive a 6% discount on your order when you spend \$600+. Only valid for PAID ONLINE ORDERS.

\*\* Early Bird Online Special offer ends 1/3/2021. Mystery Box offer while stocks last.
 N