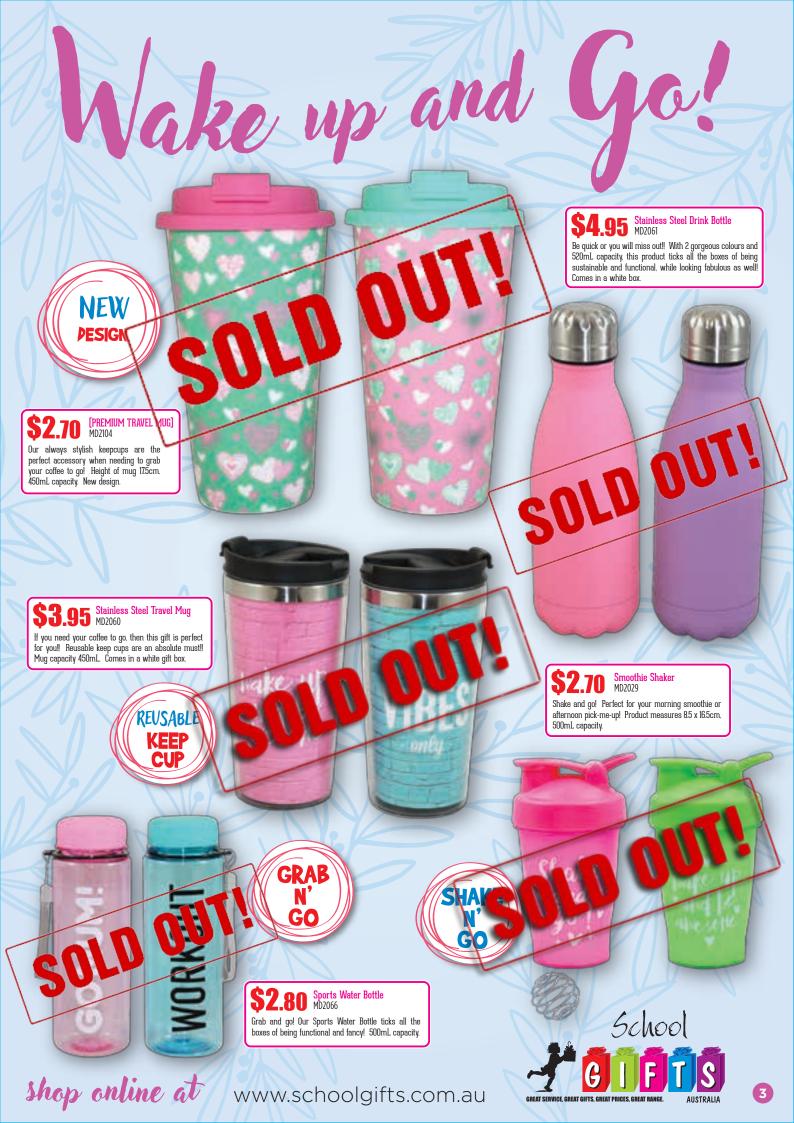

Dazzle Mum with these ... \$1.50 [RUBBER KEY RING] MD2113 Super bright and super cute!! Our Rubber Key Ring is sure to add that pop of colour to any set of keys or bag! Approximate product size 5 x 5cm. Available in 6 designs. New design. **.80** Fluffy Heart Key Ring MD2062 **NEW** Cute and fluffy! No it's not a puppy, it's our gorgeous DESIGN Fluffy Heart Key Ring! Guaranteed to brighten up any MUM'S KEYRING set of keys or bag! Diameter is 9cm. om Pom Tassel Key Ring MD2063 fluffy Pom Pom Tassel Key Ring Mum dition to any set of keys or bag rfec length 16cm. MUM GORGEOUS Heart Shaped LED Torch Key Ring No more fumbling in the dark with this nifty LED Torch Key Ring! Inner of 24. Diameter is 5cm. N **KEY RING** 1.122 **\$1.40** "Leather" Key Ring MD2045 A fab faux leather keyring that M