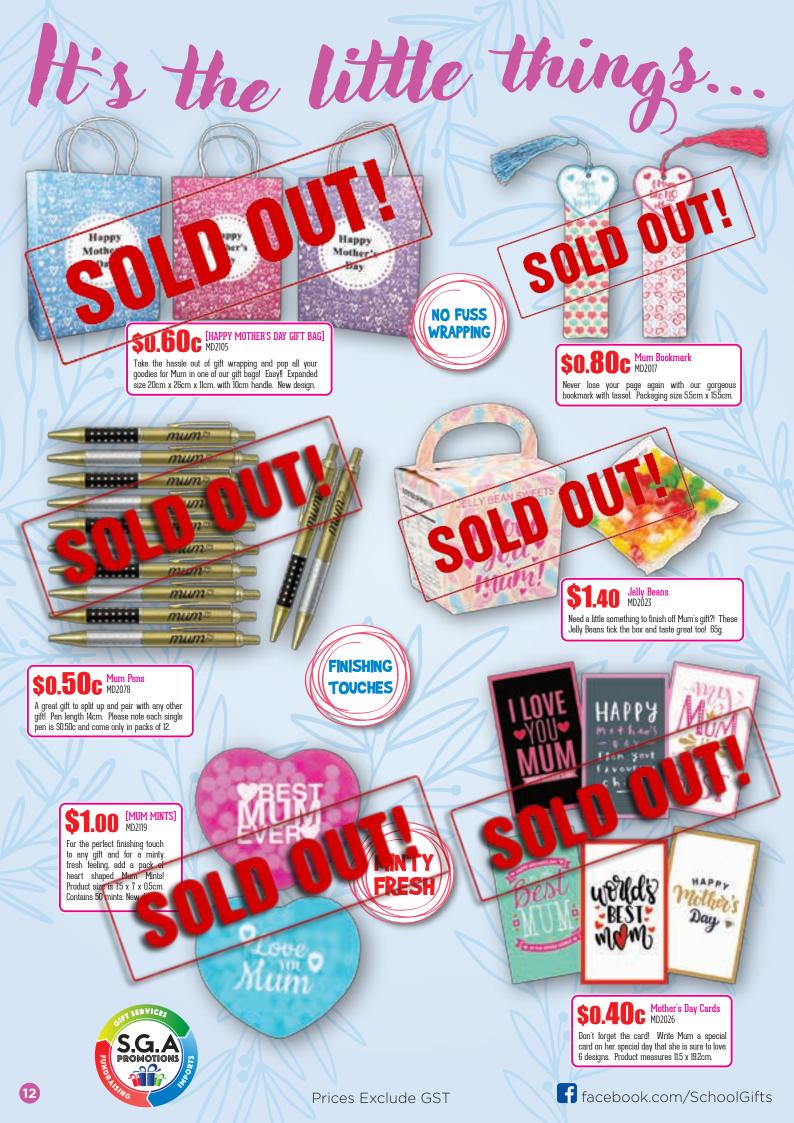

### \$2.50 Glitter Frame MD2038

Remember happy times and happy faces when you pop your favourite photo in our cute little Glitter Shaker Frame! Product measures 6 x 9.4 x 2.4cm. Comes in a white box.



Add some Mum's Day! Sparkle to Mum's Day!

> NEW DESIGN

With pretty colour accents and loving sentiment, there's nothing Mum won't love about this frame! Simply pop in your favourite photol Frame size 18 x 18 x 0.8cm.

**\$2.50** [TEDDY BEAR] MD2120 A cute little teddy telling Marn just how much vou love her! Product measures 65 x 85 x 65 m Comes in a display box.

You Bea

**\$2.50** [HEART AND MOON NECKLACE] MD2114 Spoil Murn will a lovely keepsake gift that she is sure to treasure. Comes in a pink and blue gift box.

nazing When



5

shop online at www.schoolgifts.com.au

















### TAKE ADVANTAGE OF OUR EARLY BIRD SPECIALS AND SAVE SAVE SAVE!!

Shhhh...here's a Peek at some of our fab mystery box items! Each mystery box contains an assortment of 12 Pieces.



All \$500 + orders will receive 1 FREE MYSTERY BOX as well as 12 FREE GIFT BAGS All \$1000 + orders will receive 2 FREE MYSTERY BOXES as well as 24 FREE GIFT BAGS All \$1500 + orders will receive 3 FREE MYSTERY BOXES as well as 36 FREE GIFT BAGS All \$2000 + orders will receive 4 FREE MYSTERY BOXES as well as 96 FREE GIFT BAGS Want more...pay in full at the time of online checkout (must use Coupon Code YAYMUM) to receive a 6% discount on your order when you spend \$600+. Only valid for PAID ONLINE ORDERS.

\*\* Early Bird Online Special offer ends 1/3/2021. Mystery Box offer while stocks last.
 Note: in