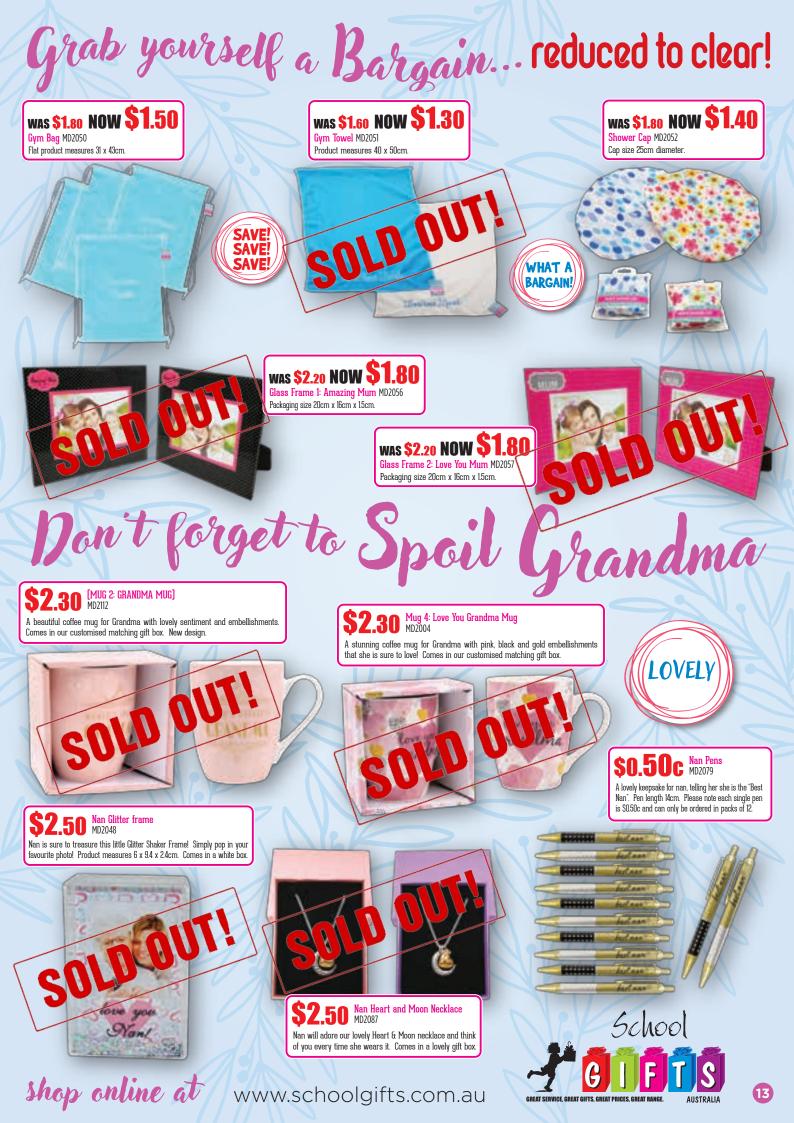

# \$2.50 Glitter Frame MD2038

Remember happy times and happy faces when you pop your favourite photo in our cute little Glitter Shaker Frame! Product measures 6 x 9.4 x 2.4cm. Comes in a white box.



Add some Mum's Day! Sparkle to Mum's Day!

> NEW DESIGN

With pretty colour accents and loving sentiment, there's nothing Mum won't love about this frame! Simply pop in your favourite photol Frame size 18 x 18 x 0.8cm.

**\$2.50** [TEDDY BEAR] MD2120 A cute little teddy telling Marn just how much vou love her! Product measures 65 x 85 x 65 m Comes in a display box.

You Bea

**\$2.50** [HEART AND MOON NECKLACE] MD2114 Spoil Murn will a lovely keepsake gift that she is sure to treasure. Comes in a pink and blue gift box.

nazing When



5

shop online at www.schoolgifts.com.au

















### TAKE ADVANTAGE OF OUR EARLY BIRD SPECIALS AND SAVE SAVE SAVE!!

Shhhh...here's a Peek at some of our fab mystery box items! Each mystery box contains an assortment of 12 Pieces.



All \$500 + orders will receive 1 FREE MYSTERY BOX as well as 12 FREE GIFT BAGS All \$1000 + orders will receive 2 FREE MYSTERY BOXES as well as 24 FREE GIFT BAGS All \$1500 + orders will receive 3 FREE MYSTERY BOXES as well as 36 FREE GIFT BAGS All \$2000 + orders will receive 4 FREE MYSTERY BOXES as well as 96 FREE GIFT BAGS Want more...pay in full at the time of online checkout (must use Coupon Code YAYMUM) to receive a 6% discount on your order when you spend \$600+. Only valid for PAID ONLINE ORDERS.

\*\* Early Bird Online Special offer ends 1/3/2021. Mystery Box offer while stocks last.
 Note: in or