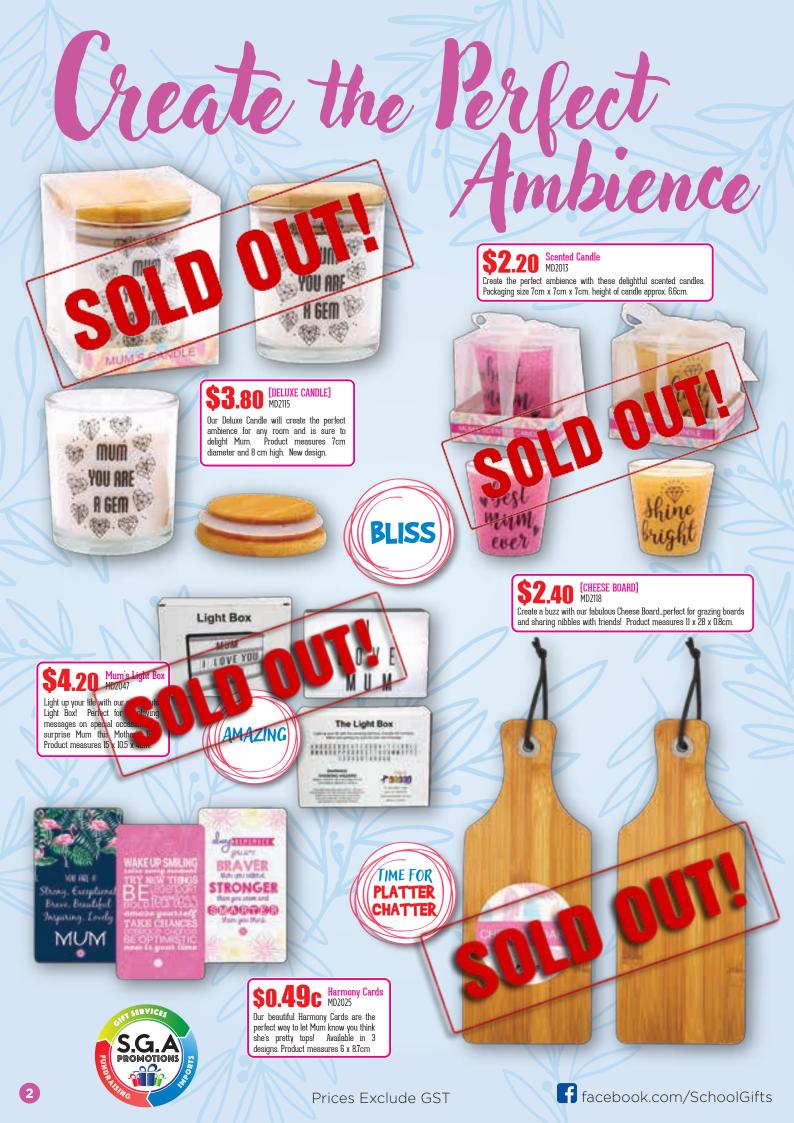

Dazzle Mum with these ... \$1.50 [RUBBER KEY RING] MD2113 Super bright and super cute!! Our Rubber Key Ring is sure to add that pop of colour to any set of keys or bag! Approximate product size 5 x 5cm. Available in 6 designs. New design. **.80** Fluffy Heart Key Ring MD2062 **NEW** Cute and fluffy! No it's not a puppy, it's our gorgeous DESIGN Fluffy Heart Key Ring! Guaranteed to brighten up any MUM'S KEYRING set of keys or bag! Diameter is 9cm. om Pom Tassel Key Ring MD2063 fluffy Pom Pom Tassel Key Ring Mum dition to any set of keys or bag rfec length 16cm. MUM GORGEOUS Heart Shaped LED Torch Key Ring No more fumbling in the dark with this nifty LED Torch Key Ring! Inner of 24. Diameter is 5cm. N **KEY RING** 1.122 **\$1.40** "Leather" Key Ring MD2045 A fab faux leather keyring that